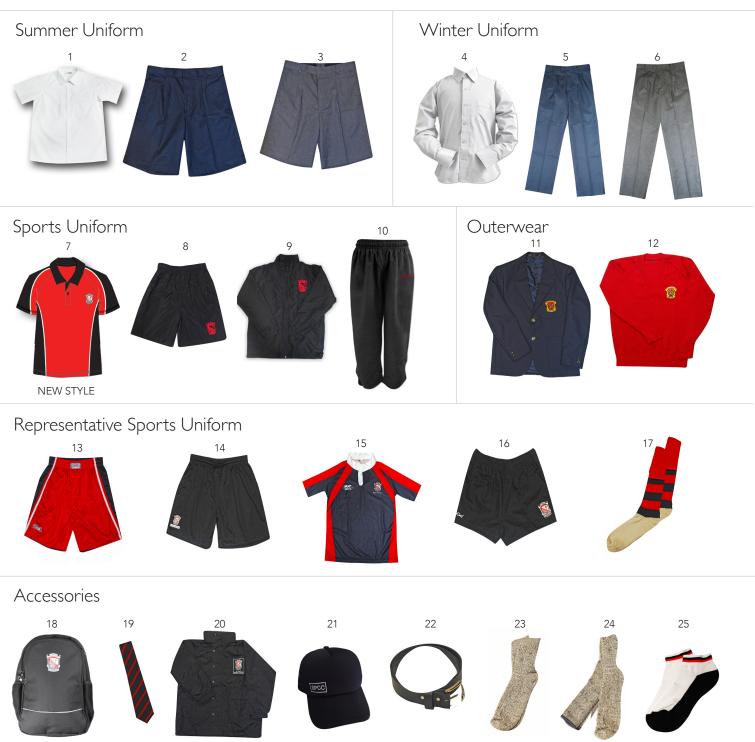

1. White Short Sleeve Shirt 2. Navy Tailored Short - Junior 3. Grey Tailored Short - Senior 4. White Long Sleeve Tie Collar Shirt 5. Navy Tailored Pant - Junior 6. Grey Tailored Pant - Senior

7. Sports Polo 8. Microfibre Sports Short 9. Microfibre Sports Jacket 10. Microfibre Track Pants 11. Senior Blazer 12. Red Woollen Jumper 13. Red Basket Ball Short 14. Black Soccer Short 15. Rugby Jersey 16. Black Rugby Short 17. Football Sock

**18.** Backpack - Compulsory **19.** Tie **20.** Weatherproof Jacket **21.** Black Cap **22.** Belt **23.** Grey Marle Crew Socks **24.** Grey Marle Knee High Socks **25.** White Sport Socks